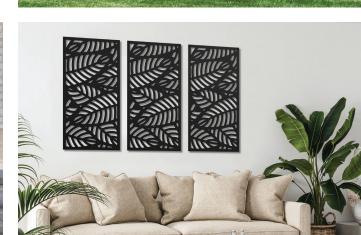

## DECORATIVE SCREEN PANELS

Decorative Screen Panels offer a unique and attractive way to customize an indoor or outdoor setting. Allowing for creativity with privacy screening, Decorative Screen Panels are the perfect home accent to enhance a room, patio, garden or a stylish solution for under a deck. And several of our railing products also offer options to use Decorative Screen Panels as infills. Panels can also be installed up to three high in our aluminum frame kit — creating a divider screen for increased privacy wherever it is needed under a deck.

## **APPLICATIONS**

- Under deck skirting
- Pergola infills
- Exterior or interior wall decor
- Patio and room dividers when used with framing kits
- Railing infill options
- Privacy fencing infill option