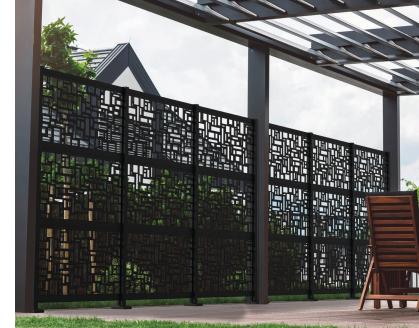

## DECORATIVE SCREEN PANELS

Decorative Screen Panels offer a unique and attractive way to customize an indoor or outdoor setting. Allowing for creativity with privacy screening, Decorative Screen Panels are the perfect home accent to enhance a room, patio, garden or a stylish solution for under a deck. And several of our railing products also offer options to use Decorative Screen Panels as infills. Panels can also be installed up to three high in our aluminum frame kit — creating a divider screen for increased privacy wherever it is needed under a deck.

## **APPLICATIONS**

- Under deck skirting
- Pergola infills
- Exterior or interior wall decor
- Patio and room dividers when used with framing kits
- Railing infill options
- Privacy fencing infill option