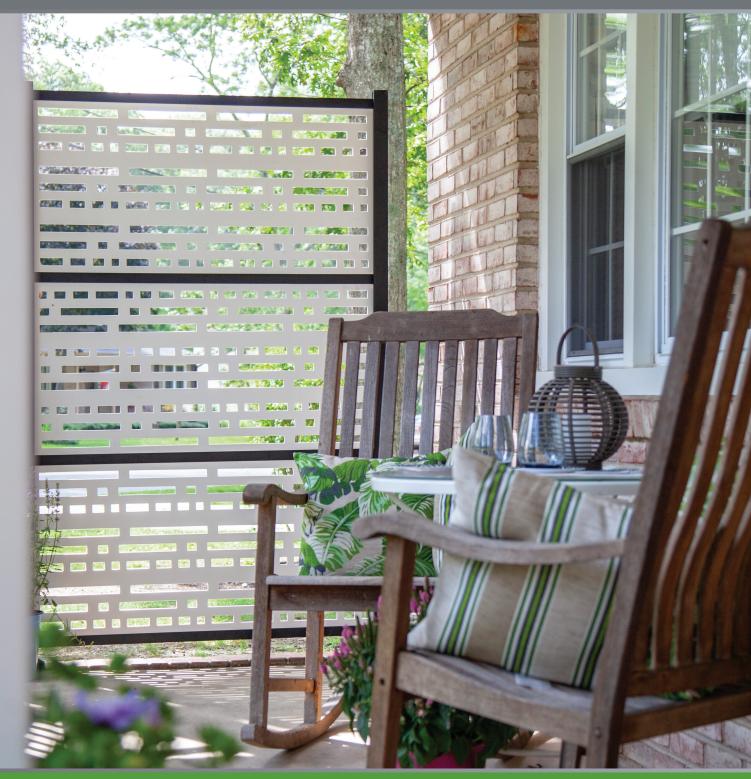

## DECORATIVE SCREEN PANELS

Decorative Screen Panels offer a unique and attractive way to customize an indoor or outdoor setting. Allowing for creativity with privacy screening, Decorative Screen Panels are the perfect home accent to enhance a room, patio, garden or a stylish solution for under a deck. And several of our railing products also offer options to use Decorative Screen Panels as infills. Panels can also be installed up to three high in our aluminum frame kit — creating a divider screen for increased privacy wherever it is needed under a deck.

## **APPLICATIONS**

- Under deck skirting
- Pergola infills
- Exterior or interior wall decor
- Patio and room dividers when used with framing kits
- Railing infill options
- Privacy fencing infill option