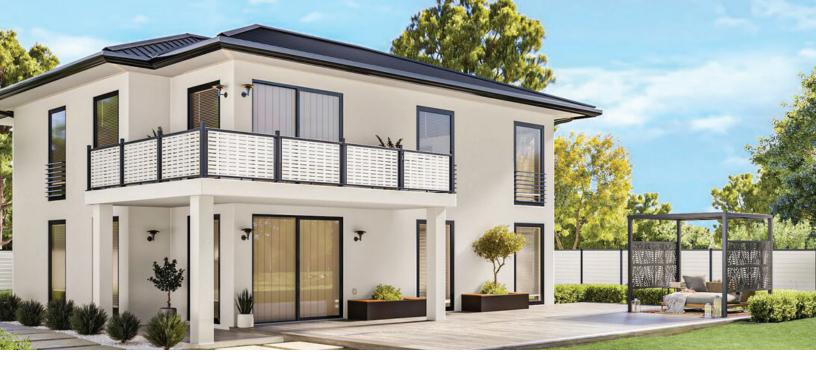

## DECORATIVE SCREEN PANELS

Decorative Screen Panels offer a unique and attractive way to customize an indoor or outdoor setting. Allowing for creativity with privacy screening, Decorative Screen Panels are the perfect home accent to enhance a room, patio, garden or a stylish solution for under a deck. And several of our railing products also offer options to use Decorative Screen Panels as infills. Panels can also be installed up to three high in our aluminum frame kit — creating a divider screen for increased privacy wherever it is needed under a deck.

## **APPLICATIONS**

- Under deck skirting
- Pergola infills
- Exterior or interior wall decor
- Patio and room dividers when used with framing kits
- Railing infill options
- Privacy fencing infill option