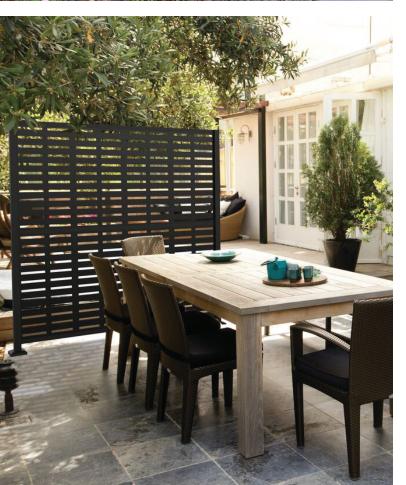

## DECORATIVE SCREEN PANELS

Decorative Screen Panels offer a unique and attractive way to customize an indoor or outdoor setting. Allowing for creativity with privacy screening, Decorative Screen Panels are the perfect home accent to enhance a room, patio, garden or a stylish solution for under a deck. And several of our railing products also offer options to use Decorative Screen Panels as infills. Panels can also be installed up to three high in our aluminum frame kit — creating a divider screen for increased privacy wherever it is needed under a deck.

## **APPLICATIONS**

- Under deck skirting
- Pergola infills
- Exterior or interior wall decor
- Patio and room dividers when used with framing kits
- Railing infill options
- Privacy fencing infill option