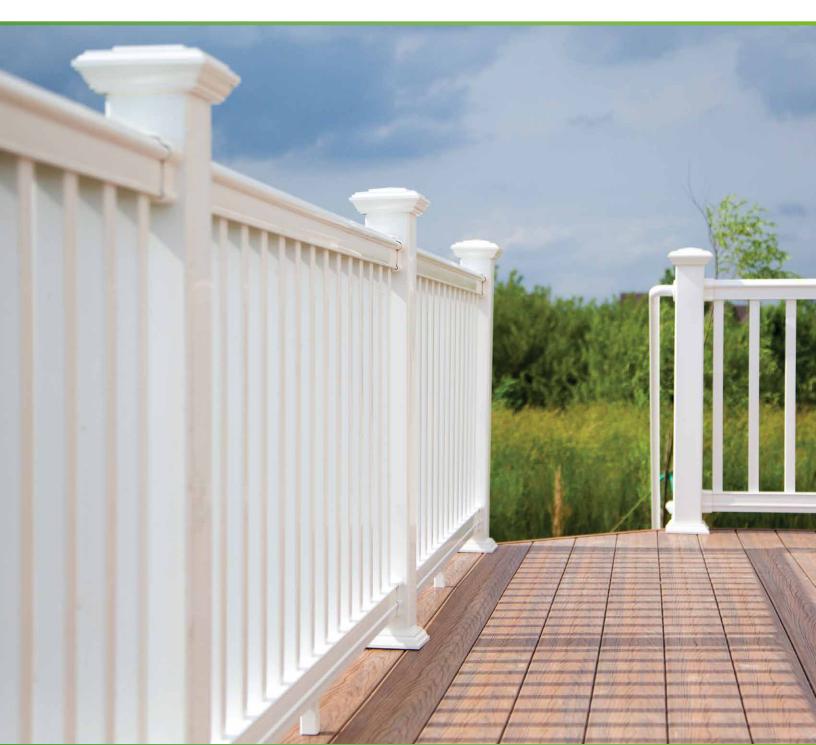

BELLA PREMIER SERIES VINYL RAILING
PRODUCT INFORMATION

Bella Premier Series Vinyl Railing is made from Composicore® — a material that contains no wood or organic fibers — and provides superior resistance to moisture, mold and warping. Featuring a lightly textured, durable finish, Bella Premier Series offers a deck board adapter that creates a flat "cocktail rail." Brackets conceal fasteners for a clean finish and multiple infill styles are available.

## FEATURES & BENEFITS

- Innovative dovetail level rail brackets allow for easy assembly
- Decorative detail on rails
- Bracket design hides unsightly fasteners to provide a clean, finished look
- Deck board adapter easily creates flat, "cocktail rail"
- Does not warp, splinter or rot
- Transferrable Limited Lifetime Warranty

## **COMPOSICORE®**

Composicore used in our railing products, contains no wood fibers, making it water resistant meaning it will not rot, splinter, warp or stain and is resistant to mold — keeping your railing beautiful for years to come.