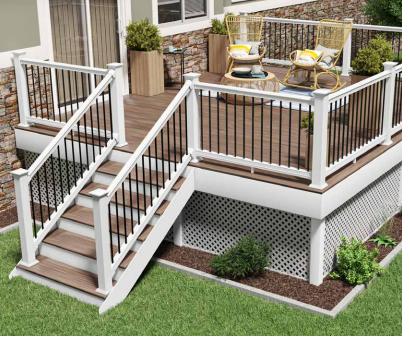

BELLA PREMIER SERIES VINYL RAILING
PRODUCT INFORMATION

Bella Premier Series Vinyl Railing is made from Composicore® — a material that contains no wood or organic fibers — and provides superior resistance to moisture, mold and warping. Featuring a lightly textured, durable finish, Bella Premier Series offers a deck board adapter that creates a flat "cocktail rail." Brackets conceal fasteners for a clean finish and multiple infill styles are available.

## FEATURES & BENEFITS

- Innovative dovetail level rail brackets allow for easy assembly
- Decorative detail on rails
- Bracket design hides unsightly fasteners to provide a clean, finished look
- Deck board adapter easily creates flat, "cocktail rail"
- Does not warp, splinter or rot
- Transferrable Limited Lifetime Warranty