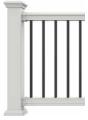

ovative dovetail level rail brackets allow for easy assembly
- Decorative detail on rails
- Bracket design hides unsightly fasteners to provide a clean, finished look
- Deck board adapter easily creates flat, "cocktail rail"
- Does not warp, splinter or rot
- Transferrable Limited Lifetime Warranty









## **COMPOSICORE®**

Composicore used in our railing products, contains no wood fibers, making it water resistant meaning it will not rot, splinter, warp or stain and is resistant to mold — keeping your railing beautiful for years to come.



## SOLARGUARD®

SolarGuard is a material composition that provides fade resistance\* so that your outdoor living products will look good for years to come.

\*Does not apply to white vinyl products.



1%" Square Balusters



1%" Turned Balusters



3/4" Black Round Aluminum Balusters



SCAN ME