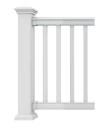

## SOLARGUARD®

SolarGuard is a material composition that provides fade resistance\* so that your outdoor living products will look good for years to come.

\*Does not apply to white vinyl products.

1%" Square Balusters