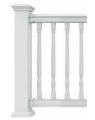

ATURES & BENEFITS

- Innovative dovetail level rail brackets allow for easy assembly
- Decorative detail on rails
- Bracket design hides unsightly fasteners to provide a clean, finished look
- Deck board adapter easily creates flat, "cocktail rail"
- Does not warp, splinter or rot
- Transferrable Limited Lifetime Warranty









## **COMPOSICORE®**

Composicore used in our railing products, contains no wood fibers, making it water resistant meaning it will not rot, splinter, warp or stain and is resistant to mold — keeping your railing beautiful for years to come.



## SOLARGUARD®

SolarGuard is a material composition that provides fade resistance\* so that your outdoor living products will look good for years to come.

\*Does not apply to white vinyl products.



1%" Square Balusters



1%" Turned Balusters



3/4" Black Round Aluminum Balusters



SCAN ME