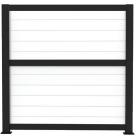

Full Privacy Panel (with Decorative Screen Panel and vinyl infill boards)

Half Privacy Panel (with vinyl infill boards)