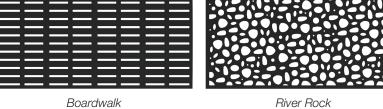

# **INFILL STYLE OPTIONS**

Vinyl infill boards available in 5 colors

3' x 6' Decorative Screen Panels available in 4 patterns