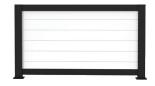

PRIVACY RAIL™
PRODUCT INFORMATION

Privacy Rail provides a contemporary and modern look for decks or patios while offering the option of increased privacy for outdoor spaces. Powder coated aluminum framing provides strength and stability while a selection of vinyl infill boards lock securely together using our patented ClickConnect™ system. An adapter kit that allows Decorative Screen Panels to be inserted into framing is also available — offering greater customization and design options.

# **SOLARGUARD®**

SolarGuard is a material composition that provides fade resistance\* so that your outdoor living products will look good for years to come.

\*Does not apply to white vinyl products.

Full Privacy Panel (with vinyl infill boards)