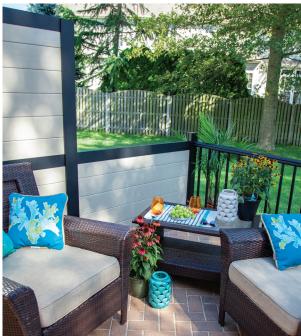

PRIVACY RAIL™
PRODUCT INFORMATION

Privacy Rail provides a contemporary and modern look for decks or patios while offering the option of increased privacy for outdoor spaces. Powder coated aluminum framing provides strength and stability while a selection of vinyl infill boards lock securely together using our patented ClickConnect™ system. An adapter kit that allows Decorative Screen Panels to be inserted into framing is also available — offering greater customization and design options.