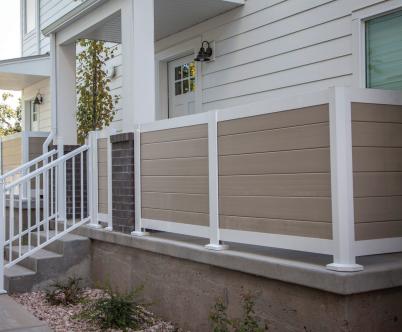

PRIVACY RAIL™
PRODUCT INFORMATION

Privacy Rail provides a contemporary and modern look for decks or patios while offering the option of increased privacy for outdoor spaces. Powder coated aluminum framing provides strength and stability while a selection of vinyl infill boards lock securely together using our patented ClickConnect™ system. An adapter kit that allows Decorative Screen Panels to be inserted into framing is also available — offering greater customization and design options.

# **INFILL STYLE OPTIONS**

Vinyl infill boards available in 5 colors

3' x 6' Decorative Screen Panels available in 4 patterns