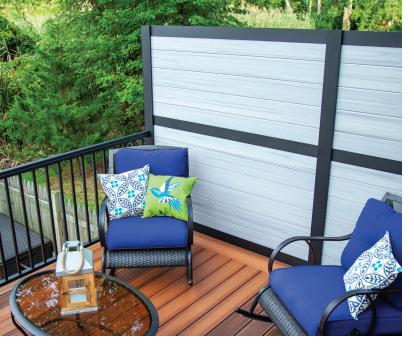

PRIVACY RAIL™
PRODUCT INFORMATION

Privacy Rail provides a contemporary and modern look for decks or patios while offering the option of increased privacy for outdoor spaces. Powder coated aluminum framing provides strength and stability while a selection of vinyl infill boards lock securely together using our patented ClickConnect™ system. An adapter kit that allows Decorative Screen Panels to be inserted into framing is also available — offering greater customization and design options.

# **SOLARGUARD®**

SolarGuard is a material composition that provides fade resistance\* so that your outdoor living products will look good for years to come.

\*Does not apply to white vinyl products.

Full Privacy Panel (with vinyl infill boards)