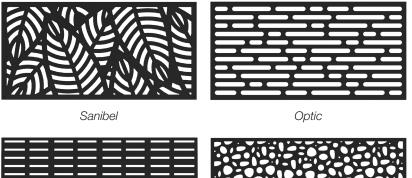

# **INFILL STYLE OPTIONS**

Vinyl infill boards available in 5 colors

3' x 6' Decorative Screen Panels available in 4 patterns