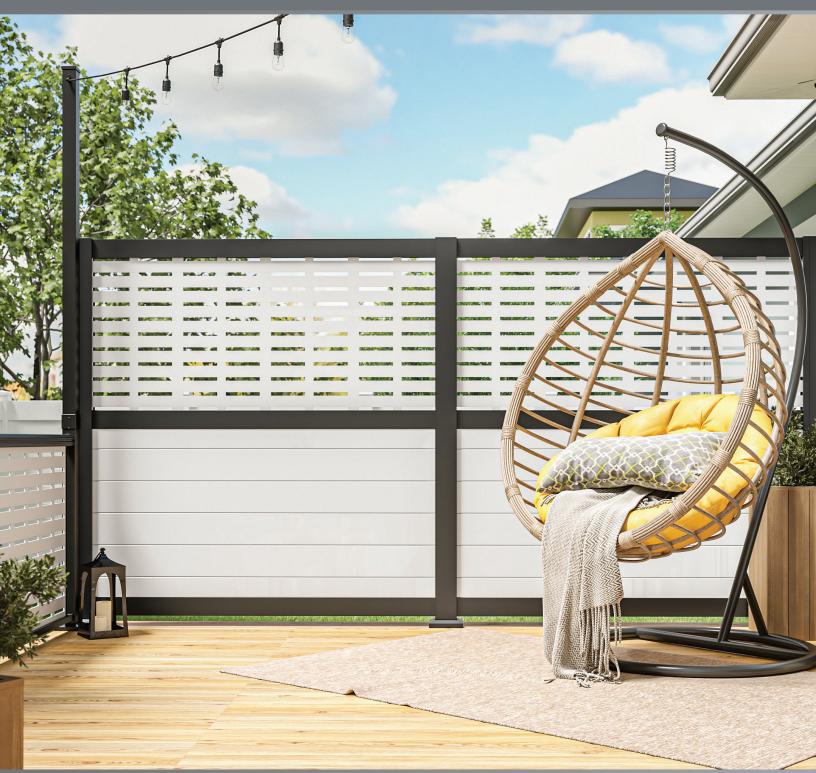

PRIVACY RAIL™
PRODUCT INFORMATION

Privacy Rail provides a contemporary and modern look for decks or patios while offering the option of increased privacy for outdoor spaces. Powder coated aluminum framing provides strength and stability while a selection of vinyl infill boards lock securely together using our patented ClickConnect™ system. An adapter kit that allows Decorative Screen Panels to be inserted into framing is also available — offering greater customization and design options.

Full Privacy Panel (with Decorative Screen Panel and vinyl infill boards)

Half Privacy Panel (with vinyl infill boards)

# **INFILL STYLE OPTIONS**

Vinyl infill boards available in 5 colors

3' x 6' Decorative Screen Panels available in 4 patterns