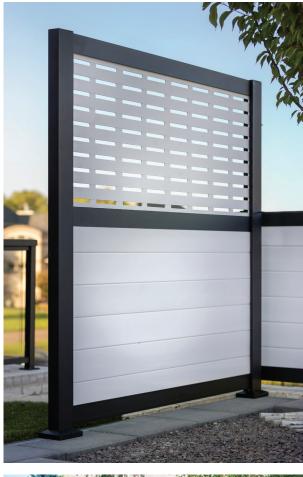

# **SOLARGUARD®**

SolarGuard is a material composition that provides fade resistance\* so that your outdoor living products will look good for years to come.

\*Does not apply to white vinyl products.

Full Privacy Panel (with vinyl infill boards)

Full Privacy Panel (with Decorative Screen Panel and vinyl infill boards)

Half Privacy Panel (with vinyl infill boards)