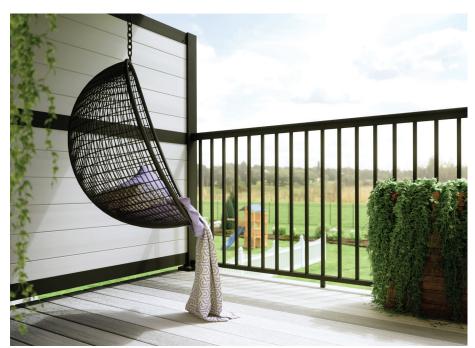

PRIVACY RAIL™
PRODUCT INFORMATION

Privacy Rail provides a contemporary and modern look for decks or patios while offering the option of increased privacy for outdoor spaces. Powder coated aluminum framing provides strength and stability while a selection of vinyl infill boards lock securely together using our patented ClickConnect™ system. An adapter kit that allows Decorative Screen Panels to be inserted into framing is also available — offering greater customization and design options.

Full Privacy Panel (with Decorative Screen Panel and vinyl infill boards)

Half Privacy Panel (with vinyl infill boards)