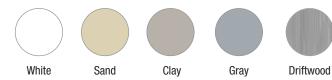

# **INFILL STYLE OPTIONS**

Vinyl infill boards available in 5 colors

3' x 6' Decorative Screen Panels available in 4 patterns