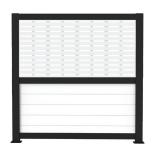

Full Privacy Panel (with Decorative Screen Panel and vinyl infill boards)

Half Privacy Panel (with vinyl infill boards)